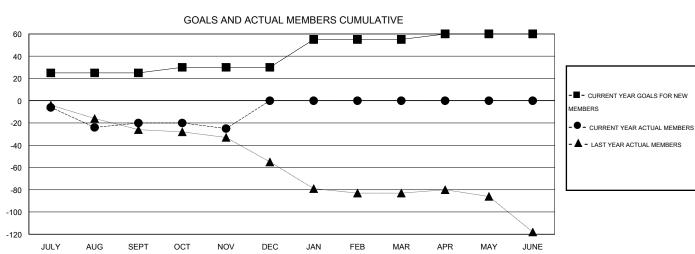

## **LOCATION WASHINGTON**

 $\mathsf{GMT}\;\mathsf{CA}\;1$ 

|               |                  | Clubs             |                  |                  | Members               |                    |                                     |                    |                  |  |
|---------------|------------------|-------------------|------------------|------------------|-----------------------|--------------------|-------------------------------------|--------------------|------------------|--|
|               | RESUI            | LTS FOR 2016-2017 |                  |                  | RESULTS FOR 2016-2017 |                    |                                     |                    |                  |  |
| QUARTER       | NEW CLUB<br>GOAL | NEW CLUBS         | DROPPED<br>CLUBS | NET<br>GAIN/LOSS | QUARTER               | NEW MEMBER<br>GOAL | CHARTER AND<br>NEW MEMBERS<br>ADDED | DROPPED<br>MEMBERS | NET<br>GAIN/LOSS |  |
| JULY/AUG/SEPT | 1                | 0                 | 1                | -1               | JULY/AUG/SEPT         | 25                 | 25                                  | 45                 | -20              |  |
| OCT/NOV/DEC   | 0                | 0                 | 0                | 0                | OCT/NOV/DEC           | 5                  | 6                                   | 11                 | -5               |  |
| JAN/FEB/MAR   | 1                | 0                 | 0                | 0                | JAN/FEB/MAR           | 25                 | 0                                   | 0                  | 0                |  |
| APR/MAY/JUNE  | 0                | 0                 | 0                | 0                | APR/MAY/JUNE          | 5                  | 0                                   | 0                  | 0                |  |